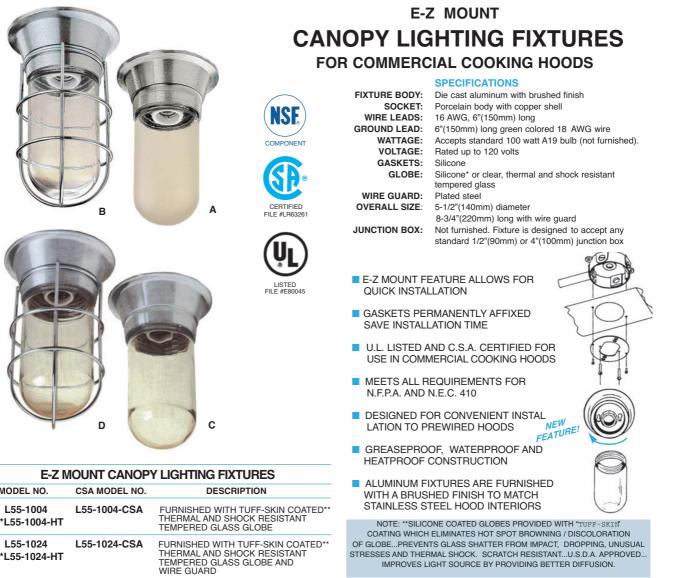

## E-Z mount incandescent canopy lighting fixtures

FURNISHED WITH THERMAL, SHOCK С L55-2004 L55-2004-CSA RESISTANT TEMPERED GLASS GLOBE \*L55-2004-HT FURNISHED WITH THERMAL, SHOCK RESISTANT TEMPERED GLASS GLOBE AND WIRE GUARD D L55-2024 L55-2024-CSA \*L55-2004-HT

\*AVAILABLE AS HIGH TEMP MODELS RATED TO 392'F (200'C), 600V, LEADS: 14 AWG, 6" LONG STRIPPED END. INSULATION: SILICONE RUBBER WITH TREATED GLASS BEAD SLEEVING