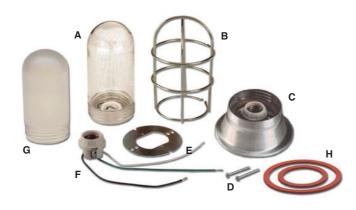

## L55 SERIES LIGHTING FIXTURE REPLACEMENT PARTS

| REF. | DESC.                                                                                   | MODEL NO.                |
|------|-----------------------------------------------------------------------------------------|--------------------------|
| A    | GLOBE, TEMPERED GLASS<br>Thermal and Shock Resistant                                    | L55-X022                 |
| в    | WIRE GUARD                                                                              | L10-X020                 |
| С    | LAMP HOUSING ASSEMBLY<br>Complete with Porcelain Socket<br>and required Silicone Gasket | L55-Y001<br>*L55-Y001-HT |
| D    | SCREW                                                                                   | L55-X006                 |
| Е    | ADAPTER PLATE                                                                           | L50-X009                 |
| F    | PORCELAIN SOCKET                                                                        | L55-X003<br>*L55-X003-HT |
| G    | GLOBE, TEMPERED GLASS<br>Silicone Coated, Thermal<br>and Shock Resistant                | L50-X011                 |
| Н    | GASKET SET                                                                              | L50-Y001                 |