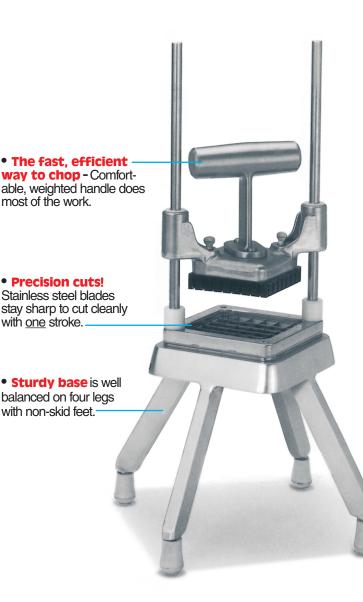

# Only from NEMCO!

The fast, easy way to chop fresh vegetables!

UIII

# The fast and easy way to chop onions and other vegetables!

## **Easy Chopper works for years!**

Like all NEMCO products, the Easy Chopper is designed, engineered and built to provide years of reliable service. Metal construction holds up to the toughest day-in, day-out use.

# A snap to clean! Exclusive NSF listing.

The Easy Chopper<sup>™</sup> National Sanitation Foundation (NSF) listing assures foodservice operators that the equipment is manufactured in compliance with the sanitation standards established by the NSF. These standards are both locally and internationally recognized.