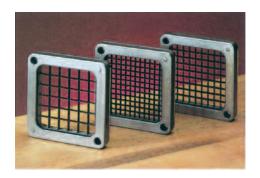

### **Cutting grids**:

The Easy Chopper is available in three different models #N55500-1 with a 1/4" cutting grid, N55500-2 with a 3/8" cutting grid or #N55500-3 with a 1/2" cutting grid. The cutting grids are interchangeable and may be purchased separately.